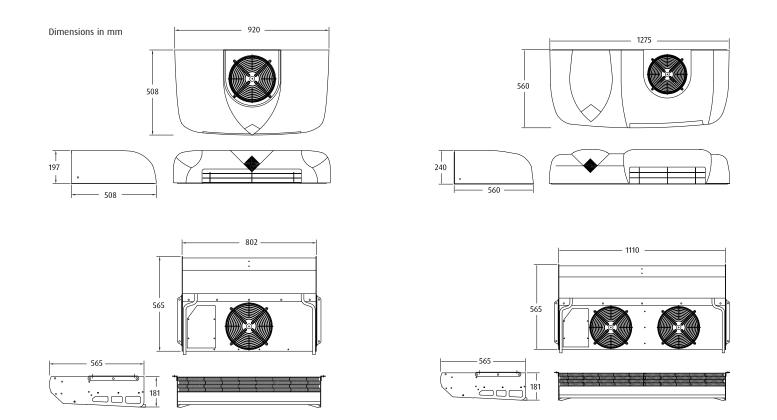

### **TECHNICAL DATA**

SPHERO

|                                            |                            |          | R 500 / R 510 | R 600 / R 610 |
|--------------------------------------------|----------------------------|----------|---------------|---------------|
|                                            |                            |          | kW            | kW            |
| Cooling Capacity<br>@30°C ambient<br>R404A | Road                       | 0°C      | 2,3           | 3,1           |
|                                            |                            | -20°C    | 1,5           | 1,8           |
|                                            | Electric                   | 0°C      | 1,5           | 1,8           |
|                                            |                            | -20°C    | 0,9           | 1             |
| Air Volume Flow (m³/h)                     |                            |          | 1400          | 2200          |
| Weight (kg)                                | Road only                  |          | 65            | 115           |
|                                            | Electric standby           |          | 70            | 120           |
| Road compressor                            |                            |          | TCCI15        | TCCI15        |
|                                            |                            |          | 50 Hz / 60 Hz | 50 Hz / 60 Hz |
| Electric Motor                             | Power (kW)                 | 220V     | 2,2           | 2,2           |
|                                            |                            | 380V     |               |               |
|                                            | Current<br>consumption (A) | 220V 1ph | 14            | 14            |
|                                            |                            | 220V 3ph | 9,3           | 9,3           |
|                                            |                            | 380V     | 5,4           | 5,4           |