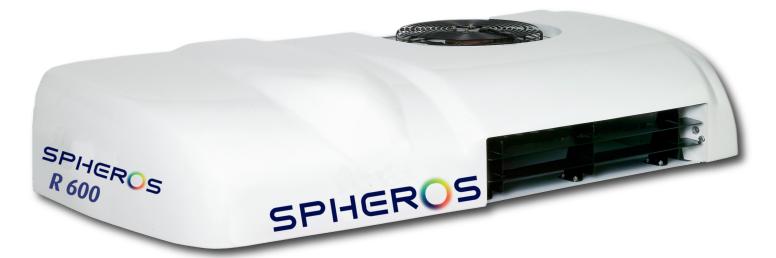

# OUR SLIM LINE MAKES A BIG IMPACT

Spheros South Africa's well estimated R-Series units provide a slim line and light weight over road refrigeration option.

The two piece units are suitable for bulk head or roof mount with or without electric standby.

# R-Series 500/510/600/610